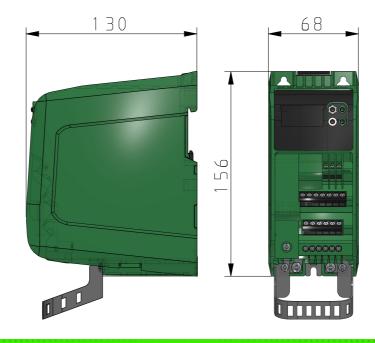

### 2D-Ansicht

#### **Technische Daten**

| ORDERNO (Product Code)                                   | S100-01D73-0A0000                 |
|----------------------------------------------------------|-----------------------------------|
| SHORTNO (Short Code)                                     | S100-01D73                        |
| FS (Rahmengröße)                                         | 1                                 |
| IS (Show Installation Space)                             | No                                |
| EF006780 (Voltzahl)                                      | D : 200/240 VAC +/-10%            |
| EF006783 (Input Frequency / Hz)                          | 50/60 Hz - EV008015               |
| EF007117 (Input Phases)                                  | Other - EV000154                  |
| EF007350 (Output Frequency Range / Hz)                   | 300                               |
| EF009561 (Heavy Duty - Max Cont. Current / A)            | 7.5                               |
| EF007366 (Heavy Duty - Motor Power / kW)                 | 1.5                               |
| EF007366HP (Heavy Duty - Motor Power / HP)               | 2                                 |
| CRS (Current Rating Step)                                | 7                                 |
| EMC (Drive EMC Filter Type)                              | 3 - C3 Internal Filter            |
| EF001995 (Anzahl der analogen Ausgänge)                  | 1                                 |
| EF001994 (Anzahl der analogen Eingänge)                  | 2                                 |
| EF001993 (Anzahl der digitalen Ausgänge)                 | 1                                 |
| EF001992 (Anzahl der digitalen Eingänge)                 | 4                                 |
| EF007294 (Einsatz im Industriebereich zulässig)          | Ja                                |
| EF007295 (Einsatz im Wohn- und Gewerbebereich zulässig)  | Ja                                |
| EF003062 (Unterstützt Protokoll für sonstige Bussysteme) | No                                |
| EF000006 (Method of Operation)                           | Push button - EV000407            |
| EF002935 (Type of connector)                             | RJ45 8 - EV000013                 |
| EF006107 (Mit PC-Anschluss)                              | Ja                                |
| EF005474 (Schutzart (IP))                                | IP20 - EV006405                   |
| EF000040 (Höhe / mm)                                     | 156                               |
| EF000008 (Breite / mm)                                   | 68                                |
| EF000049 (Tiefe / mm)                                    | 130                               |
| EF008308 (Diameter Mounting Hole / mm)                   | 4.8                               |
| H (Overall Dimensions (±0.5 mm) / mm)                    | 156                               |
| W (Overall Dimensions (±0.5 mm) / mm)                    | 68                                |
| D (Overall Dimensions (±0.5 mm) / mm)                    | 130                               |
| MD (Mounting Hole Diameter / mm)                         | 4.8                               |
| EF000003 (Mounting Method)                               | DIN rail - EV000242               |
| DIN (DIN Rail / mm)                                      | 46                                |
| MDM1 (Mounting Dimensions (±0.5 mm) / mm)                | 145                               |
| MDM2 (Mounting Dimensions (±0.5 mm) / mm)                | 45                                |
| MDM3 (Mounting Dimensions (±0.5 mm) / mm)                | 22.5                              |
| MDM4 (Mounting Dimensions (±0.5 mm) / mm)                | 22.5                              |
| DRCLA (Drive Clearances - A / mm)                        | 45                                |
| DRCLB (Drive Clearances - B / mm)                        | 0                                 |
| G (Gewicht / kg)                                         | 0.7                               |
| PDF1 (Specifications)                                    | <u>Download</u>                   |
| PDF2 (Quick Start)                                       | <u>Download</u>                   |
| PDF3 (Additional Info)                                   | <u>Download</u>                   |
| ACC (Accessories)                                        | Click the icon to see the list of |